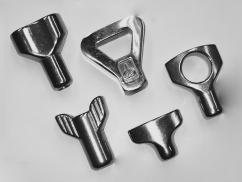

The **MDCT-1216** universally fits every major sanitary clamp on the market today. It is built of high-grade stainless steel and precision machined to slip fit over the top of a sanitary clamp fittings for the perfect fit each and every time. The tool features an exclusive 3/8 slide bar for easy ergonomic use and tight spots that is also removable and allows the tool to fit onto a 3/8 socket adapter to use on specific torque tightening requirements.

## 3/8 Socket End Adapter

\*Optional slip clutch click torque handles available from 15-75 in lbs Accurate TD +/- 4%

6

Universal Clamp Tightening Fits all major sanitary clamp ends

Price: \$94.95

Model #MCDT-1216