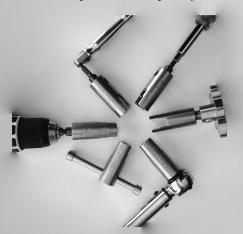

## **CLAMP TOOL MDCT-1216**

THE ULTIMATE MULTI-ROLL COMPACT SANITARY CLAMP TOOL

This highly adaptable sanitary clamp tool is a culmination of years of research & development with end user technicians to produce a lightweight easy to use multi-tool with a fully integrated handle for the biotech and pharmaceutical industry that fits in your pocket.

The **MDCT-1216** universally fits every major sanitary clamp on the market today. It is built of high-grade stainless steel and precision machined to slip fit over the top of a sanitary clamp fittings for the perfect fit each and every time. The tool features an exclusive 3/8 slide bar for easy ergonomic use and tight spots that is also removable and allows the tool to fit onto a 3/8 socket adapter to use on specific torque tightening requirements.