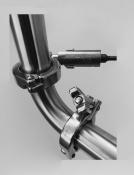

The **MDCT-1216** universally fits every major sanitary clamp on the market today. It is built of high-grade stainless steel and precision machined to slip fit over the top of a sanitary clamp fittings for the perfect fit each and every time. The tool features an exclusive 3/8 slide bar for easy ergonomic use and tight spots that is also removable and allows the tool to fit onto a 3/8 socket adapter to use on specific torque tightening requirements.

## 3/8 Socket End Adapter

\*Optional slip clutch click torque handles available from 15-75 in lbs Accurate TD +/- 4%

6

Universal Clamp Tightening Fits all major sanitary clamp ends

Price: \$94.95

Model #MCDT-1216