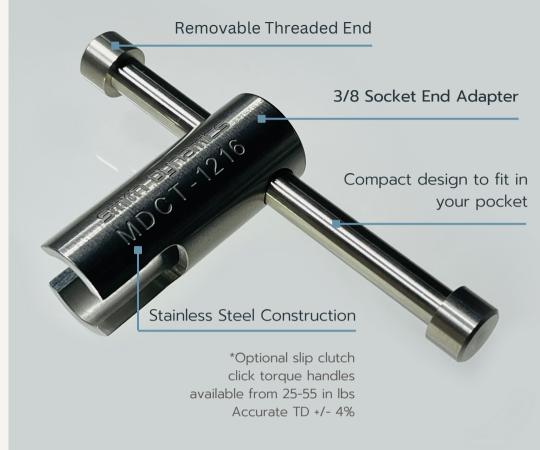

## CLAMP TOOL MDCT-1216

THE ULTIMATE MULTI-ROLL COMPACT SANITARY CLAMP TOOL

This highly adaptable sanitary clamp tool is a culmination of years of research & development with end user technicians to produce a lightweight easy to use multi-tool with a fully integrated handle for the biotech and pharmaceutical industry that fits in your pocket.

Model #MCDT-1216 Price: \$149.00 The MDCT-1216 universally fits every major sanitary clamp on the market today. It is built of high-grade stainless steel and precision machined to slip fit over the top of a sanitary clamp fittings for the perfect fit each and every time. The tool features an exclusive 3/8 slide bar for easy ergonomic use and tight spots that is also removable and allows the tool to fit onto a 3/8 socket adapter to use on specific torque tightening requirements. The MDCT-1216 has a maximum torque usage of 55 in. lbs.