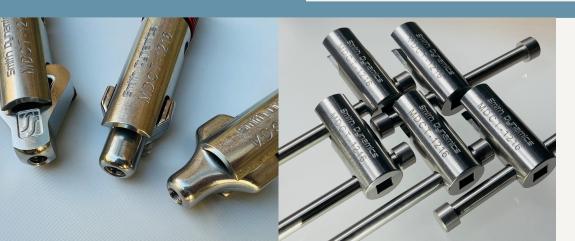

Model #MCDT-1216 Price: \$149.00 The MDCT-1216 universally fits every major sanitary clamp on the market today. It is built of high-grade stainless steel and precision machined to slip fit over the top of a sanitary clamp fittings for the perfect fit each and every time. The tool features an exclusive 3/8 slide bar for easy ergonomic use and tight spots that is also removable and allows the tool to fit onto a 3/8 socket adapter to use on specific torque tightening requirements. The MDCT-1216 has a maximum torque usage of 55 in. lbs.